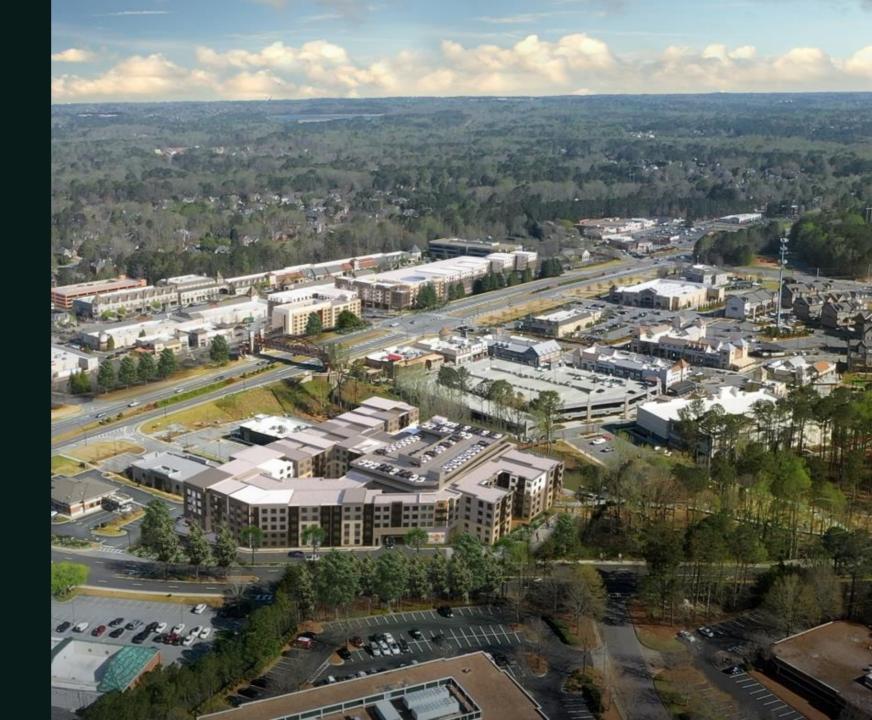

# Discussion

Projects

Major Employers

Business Resources

Natural Resources









2023



### Town Center

Opened in 2019

\$100 million

21-acre development, 2-acre Town Green

12 restaurant/dessert shops

74 townhomes

18,000 square feet of retail space

Livable Centers Initiative (LCI)







Town Green

100 free events in 2023

12 concerts

Fitness/Movies/Festival

Cornhole/Bark in the

Park

# Town Green





# Corners Connector Trail System

TECH PARK LAKE



BOTANICAL GARDEN, TOWN CENTER







The Forum

North American
Properties Redevelopment

# North American Properties



FORUM
REDEVELOPMENT







# Major Employers



PEACHTREE
CORNERS

| • | Soliant Health          | 565 |
|---|-------------------------|-----|
| • | Siemens Industry        | 534 |
| • | Crawford & Company      | 488 |
| • | Molnlycke Health Care   | 444 |
| • | Fleetcor                | 350 |
| • | Capstone Logistics      | 331 |
| • | Pond & Co.              | 325 |
| • | Virtucom                | 318 |
| • | Intuitive               | 213 |
| • | Insight Sourcing Group  | 197 |
| • | ACI Worldwide           | 180 |
| • | Brightree               | 179 |
| • | Sidel Inc               | 164 |
| • | Honeywell               | 157 |
| • | Business Software, Inc. | 136 |
| • | Dematic Corp.           | 121 |
| • | Plaid Enterprises Inc   | 112 |
| • | Softchoice Corp.        | 100 |

A few recent amazing gains for