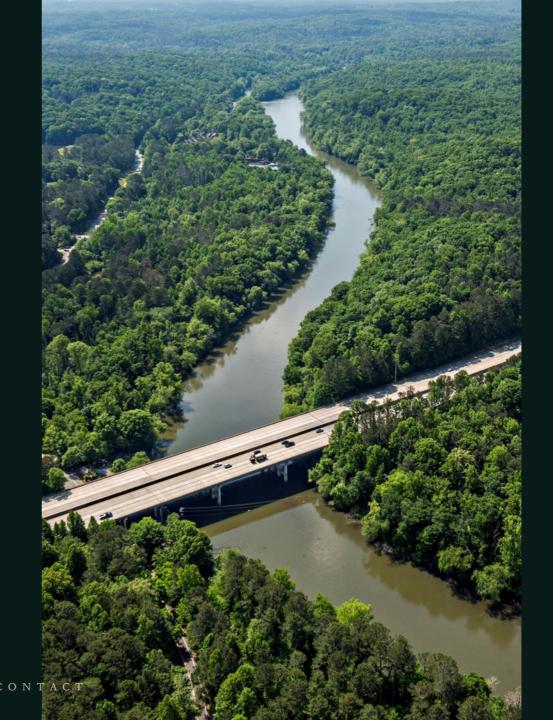

# Water supply Lake Lanier

- Buford Dam
- 38,000 acres
- U.S. Army Corps of Engineers
- Regulate flood control
- Created 1956
- 8 million visitors / year

Chattahoochee River
"Painted Rocks"
(Creek Indigenous people)
430 miles long
Empties into Apalachicola Bay in the
Gulf of Mexico