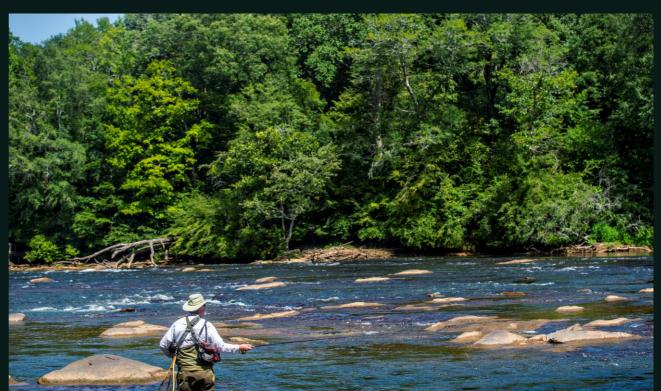

# Water supply Lake Lanier

- Buford Dam
- 38,000 acres
- U.S. Army Corps of Engineers
- Regulate flood control
- Created 1956
- 8 million visitors / year

Chattahoochee River
"Painted Rocks"
(Creek Indigenous people)
430 miles long
Empties into Apalachicola Bay in the
Gulf of Mexico