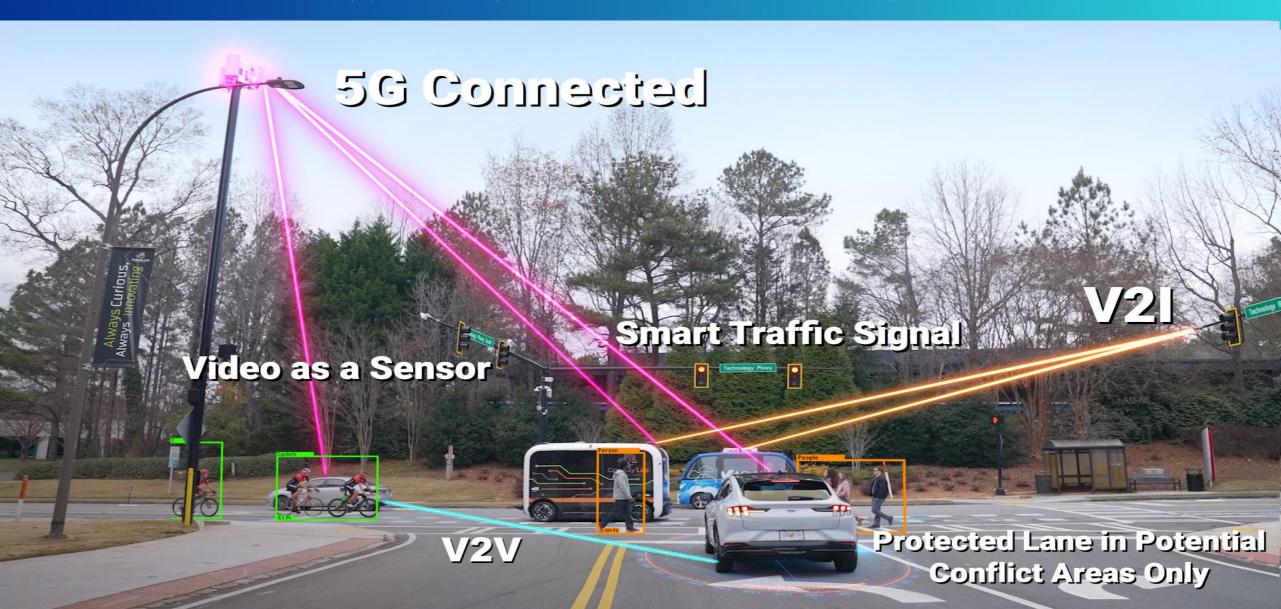

#### City Street of the Future

State-of-the-art smartcity infrastructure

### **Mobillity Test Platform**

Connected Infrastructure / V2X Test Platform

# AModel for the "City Street of the Future"

The nation's FIRSTsmart city powered by real world infrastructure + next generation connectivity

# UNLIKE ANY OTHER SMART CITY ENVIRONMENT ON EARTH.

- Live 5G wireless environment
- City government owns all infrastructure: quick approvals and decisions
- No charge for the use of the ecosystem / infrastructure
- No intellectual property rights required
- Respect and guarantee of security for proprietary data
- Highest level of data security protection for unclassified data