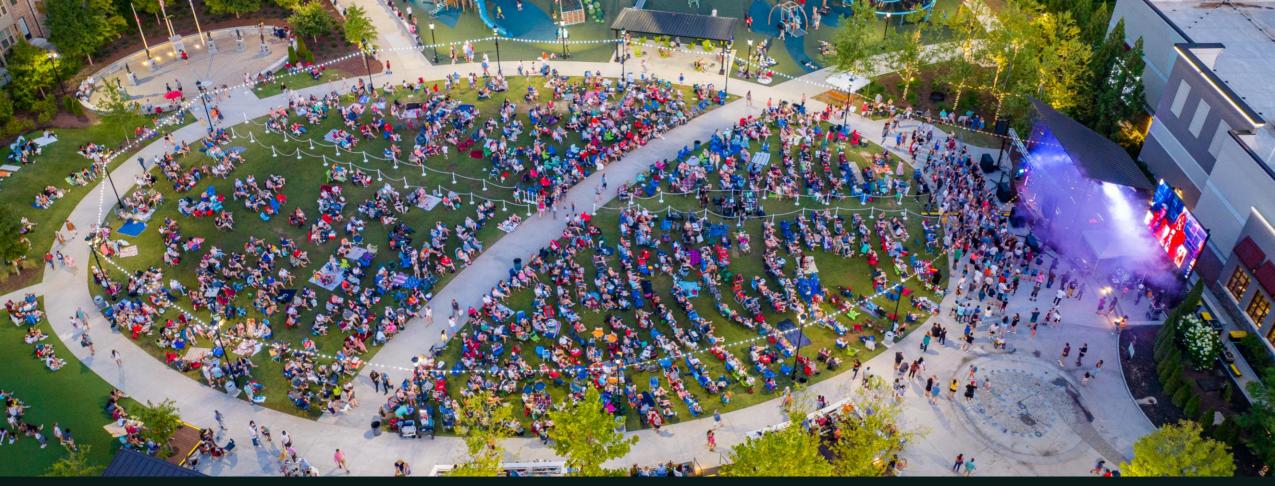

Town Green

100 free events in 2023

12 concerts

Fitness/Movies/Festival

Cornhole/Bark in the

Park

# Town Green