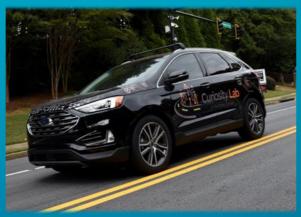

# 3-Mile Public Autonomous Test Track

(4.82 kilometers)

## **AUTONOMOUS/ADVANCED VEHICLE TEST TRACK**

Integrated public roadway

- Mature tree canopy
- 13% grade change

Sweeping curves

 Multi-story commercial and residential buildings

# MOBILITY TEST VEHICLE.

Open-source platform with historical data for collection unlike anywhere else in the nation