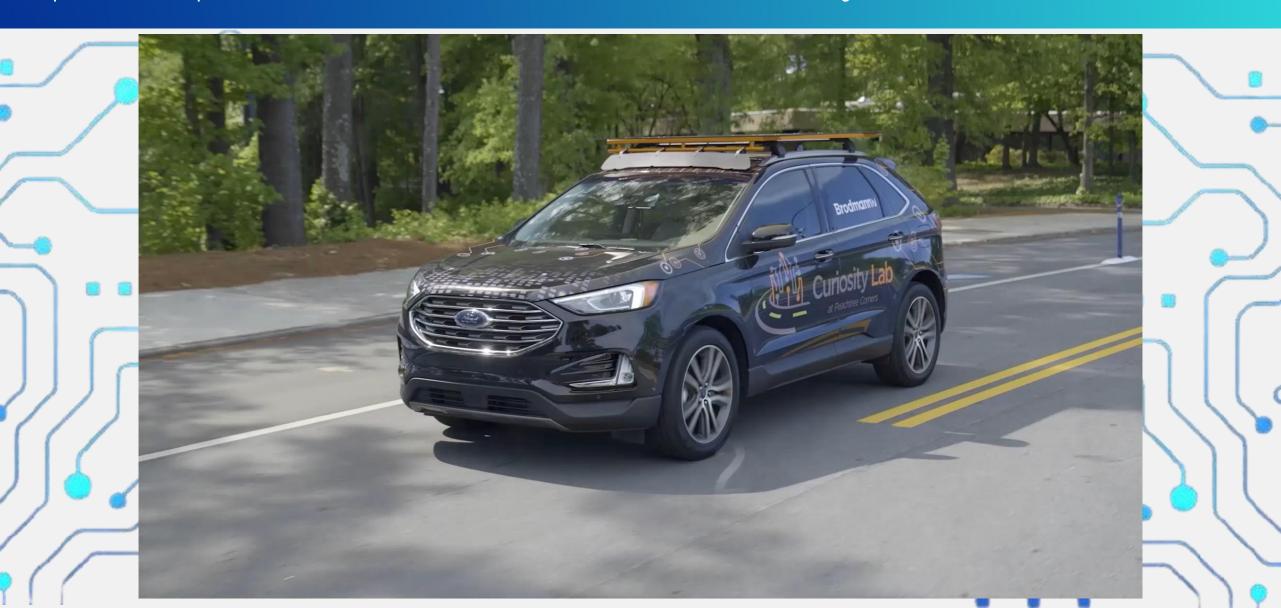

# MOBILITY TEST VEHICLE.

Open-source platform with historical data for collection unlike anywhere else in the nation