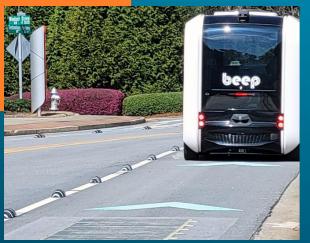

# 3-Mile Public Autonomous Test Track

(4.82 kilometers)

### **Mobillity Test Platform**

Connected Infrastructure / V2X Test Platform

## **AUTONOMOUS/ADVANCED VEHICLE TEST TRACK**

Integrated public roadway

- Mature tree canopy
- 13% grade change

Sweeping curves

 Multi-story commercial and residential buildings