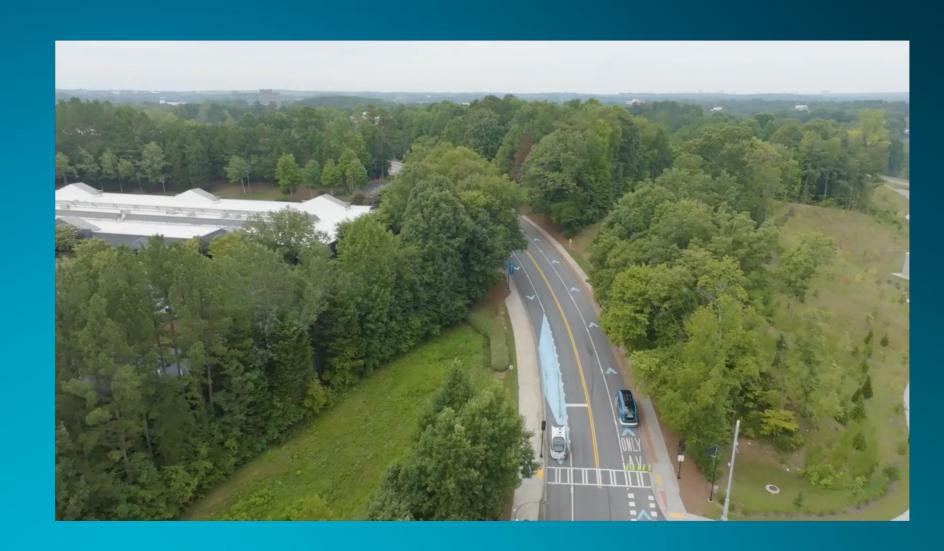

# 3-Mile Public Autonomous Test Track

(4.82 kilometers)

## **AUTONOMOUS/ADVANCED VEHICLE TEST TRACK**

Integrated public roadway

- Mature tree canopy
- 13% grade change

Sweeping curves

 Multi-story commercial and residential buildings