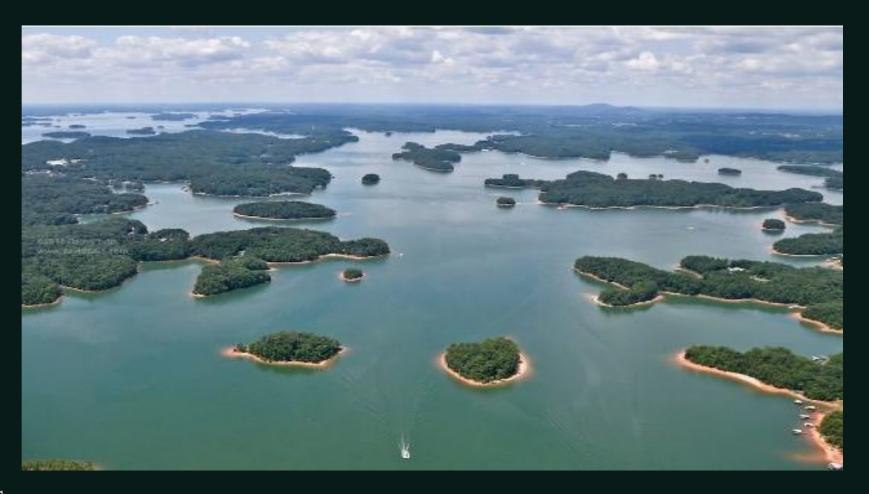

# Water supply Lake Lanier

- Buford Dam
- 38,000 acres
- U.S. Army Corps of Engineers
- Regulate flood control
- Created 1956
- 8 million visitors / year

Chattahoochee River
"Painted Rocks"
(Creek Indigenous people)
430 miles long
Empties into Apalachicola Bay in the
Gulf of Mexico