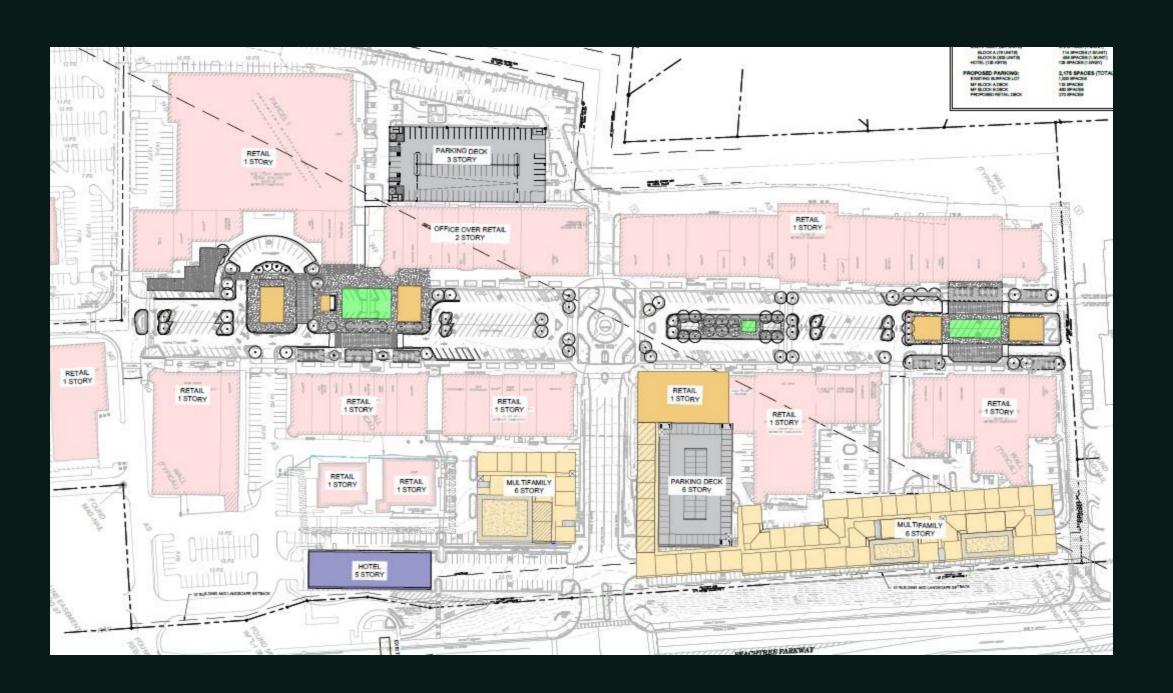

# Discussion

Projects

Major Employers

Business Resources

Natural Resources









2023



### Town Center

Opened in 2019

\$100 million

21-acre development, 2-acre Town Green

12 restaurant/dessert shops

74 townhomes

18,000 square feet of retail space

Livable Centers Initiative (LCI)







Town Green

100 free events in 2023

12 concerts

Fitness/Movies/Festival

Cornhole/Bark in the

Park

# Town Green





# Corners Connector Trail System

TECH PARK LAKE



BOTANICAL GARDEN, TOWN CENTER







The Forum

North American
Properties Redevelopment

# North American Properties



FORUM
REDEVELOPMENT







# Major Employers



PEACHTREE
CORNERS

| • | Soliant Health          | 565 |
|---|-------------------------|-----|
| • | Siemens Industry        | 534 |
| • | Crawford & Company      | 488 |
| • | Molnlycke Health Care   | 444 |
| • | Fleetcor                | 350 |
| • | Capstone Logistics      | 331 |
| • | Pond & Co.              | 325 |
| • | Virtucom                | 318 |
| • | Intuitive               | 213 |
| • | Insight Sourcing Group  | 197 |
| • | ACI Worldwide           | 180 |
| • | Brightree               | 179 |
| • | Sidel Inc               | 164 |
| • | Honeywell               | 157 |
| • | Business Software, Inc. | 136 |
| • | Dematic Corp.           | 121 |
| • | Plaid Enterprises Inc   | 112 |
| • | Softchoice Corp.        | 100 |

A few recent amazing gains for th