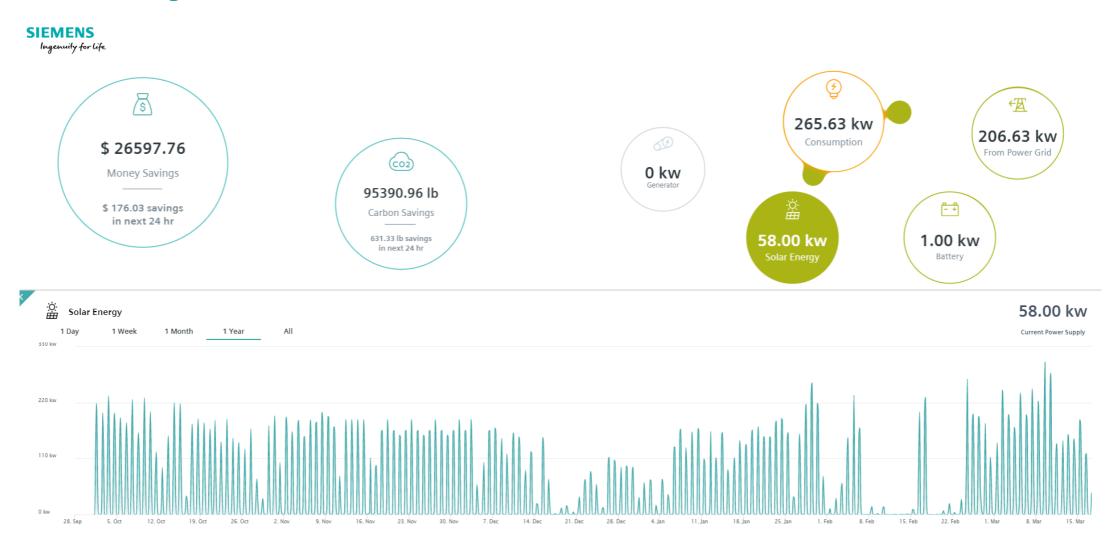

siCharger x6

#### Research Focus

- 1. Grid and Building Optimization & Control
- 2. Internet of Things
- 3. Data Analytics
- 4. Simulation and Digital Twins



### **Construction of Princeton Island Grid – PV + BESS**









## **Princeton Microgrid – EV Charging**



### The Princeton Island Grid contributes to Siemens CO<sub>2</sub> footprint



- Increase energy efficiency of the building
- Reduce CO2 emissions through renewable energy
- Alignment with Siemens global policy
- Alignment with AIA 2030 Commitment

Achieve 50% CO<sub>2</sub> reduction by 2020; become completely CO<sub>2</sub> neutral by 2030!

# SRE Princeton NJ – Microgrid Project PV+BESS+MGC+EV Simplified Project Single Line Diagram



### **Princeton Demand Response Test**





### **Princeton Microgrid Dashboard**