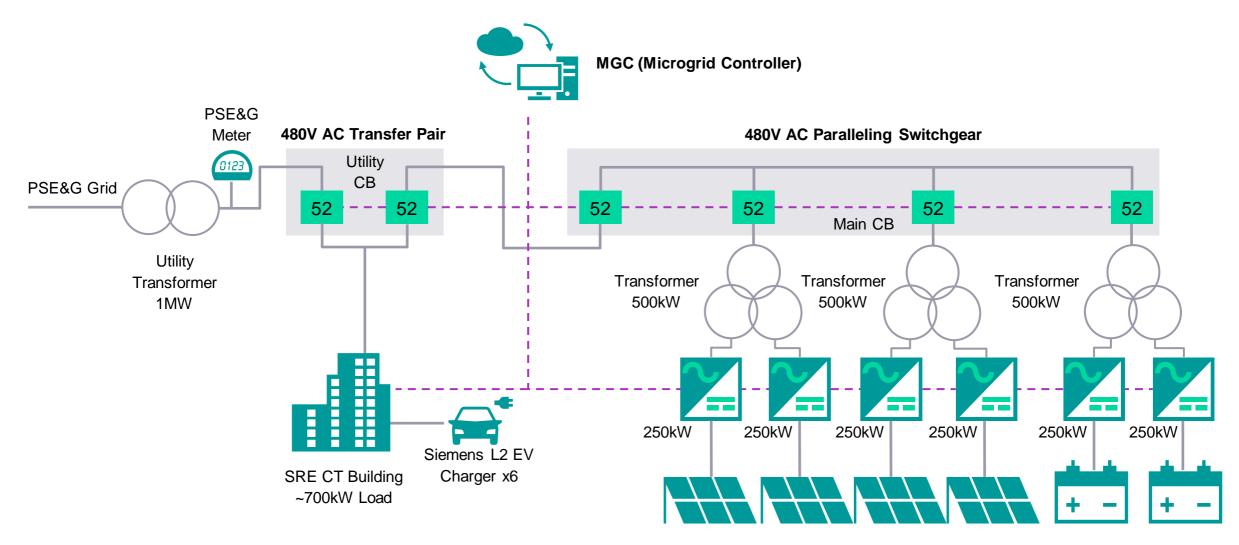

# SRE Princeton NJ – Microgrid Project PV+BESS+MGC+EV Simplified Project Single Line Diagram