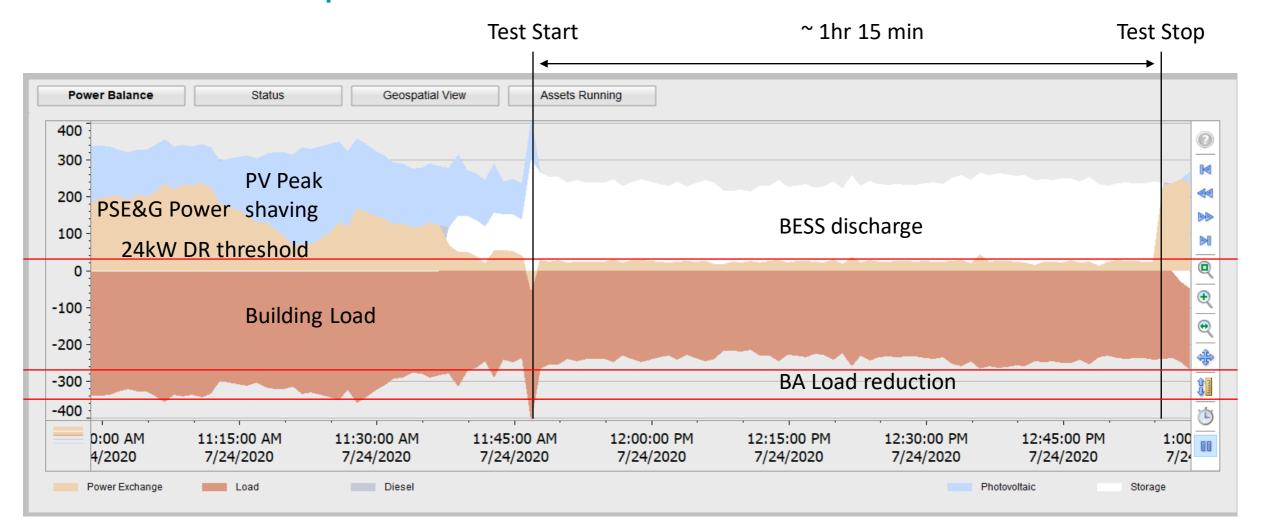

p photovoltaic system
- Siemens Level 2 VersiCharger x6

#### Research Focus

- 1. Grid and Building Optimization & Control
- 2. Internet of Things
- 3. Data Analytics
- 4. Simulation and Digital Twins



### **Construction of Princeton Island Grid – PV + BESS**









## **Princeton Microgrid – EV Charging**



### The Princeton Island Grid contributes to Siemens CO<sub>2</sub> footprint



- Increase energy efficiency of the building
- Reduce CO2 emissions through renewable energy
- Alignment with Siemens global policy
- Alignment with AIA 2030 Commitment

Achieve 50% CO<sub>2</sub> reduction by 2020; become completely CO<sub>2</sub> neutral by 2030!

# SRE Princeton NJ – Microgrid Project PV+BESS+MGC+EV Simplified Project Single Line Diagram



### **Princeton Demand Response Test**





### **Princeton Microgrid Dashboard**